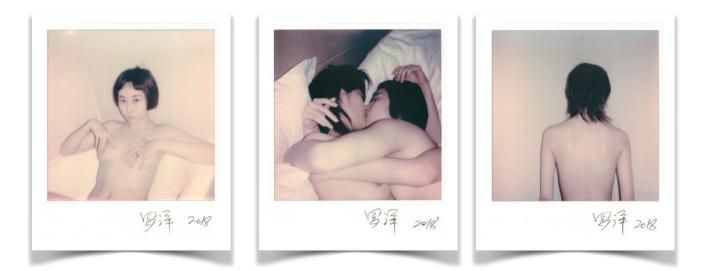

## LUO YANG Polaroid/2024 Price

Jing Jing & Liuliu's Polaroid Photography Series, including the Girl Series, was created between 2016 and 2018, coinciding with a period of profound love and commitment between the two individuals, Jing Jing and Liuliu, culminating in their engagement.

As their journey progressed, Jing Jing's focus shifted towards independent filmmaking, leading to a gradual divergence in their paths and personal growth, ultimately resulting in their separation.

Representative of Chinese girls of their generation, the images within the Girl Series embody qualities such as beauty, strength, independence, confusion, deep love, and uncertainty, effectively capturing the spirit of the times. The Polaroid format used in this series holds great significance as it marks Luo Yang's initial venture into the market, making it a precious and rare collection.

Luo Yang, Jingjing & Liuliu, 2018, 10 x 9 cm, unique, 1500Euro / per