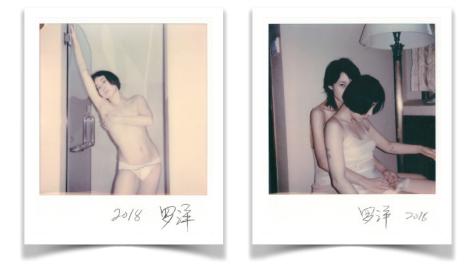

## LUO YANG Polaroid/2024 Price

Jing Jing & Liuliu's Polaroid Photography Series, including the Girl Series, was created between 2016 and 2018, coinciding with a period of profound love and commitment between the two individuals, Jing Jing and Liuliu, culminating in their engagement.

As their journey progressed, Jing Jing's focus shifted towards independent filmmaking, leading to a gradual divergence in their paths and personal growth, ultimately resulting in their separation.

Representative of Chinese girls of their generation, the images within the Girl Series embody qualities such as beauty, strength, independence, confusion, deep love, and uncertainty, effectively capturing the spirit of the times. The Polaroid format used in this series holds great significance as it marks Luo Yang's initial venture into the market, making it a precious and rare collection.

Luo Yang, Jingjing & Liuliu, 2018, 10 x 9 cm, unique, 1500Euro / per