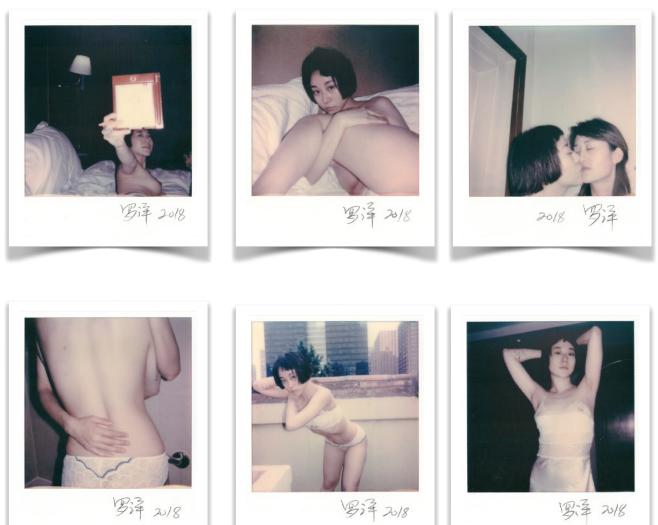

## LUO YANG Polaroid/2024 Price

Jing Jing & Liuliu's Polaroid Photography Series, including the Girl Series, was created between 2016 and 2018, coinciding with a period of profound love and commitment between the two individuals, Jing Jing and Liuliu, culminating in their engagement.

As their journey progressed, Jing Jing's focus shifted towards independent filmmaking, leading to a gradual divergence in their paths and personal growth, ultimately resulting in their separation.

Representative of Chinese girls of their generation, the images within the Girl Series embody qualities such as beauty, strength, independence, confusion, deep love, and uncertainty, effectively capturing the spirit of the times. The Polaroid format used in this series holds great significance as it marks Luo Yang's initial venture into the market, making it a precious and rare collection.

Luo Yang, Jingjing & Liuliu, 2018, 10 x 9 cm, unique, 1500Euro / per